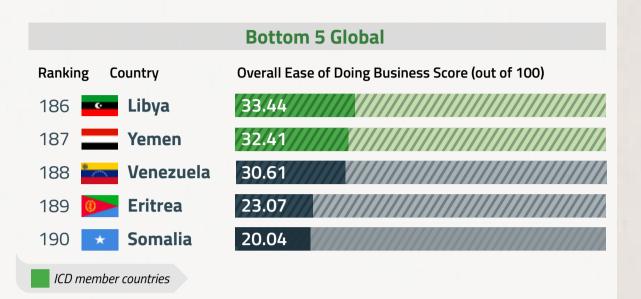

World Bank's Ease of Doing Business Index provides objective, quantitative measures of business regulations and the protection of property rights of local firms in 190 economies, out of which 50 are ICD member countries. The rankings are determined by sorting the aggregate scores on 10 topics, each consisting of several indicators, giving equal weight to each topic. The source of the data is from Doing Business Report 2019, as of May 2018.