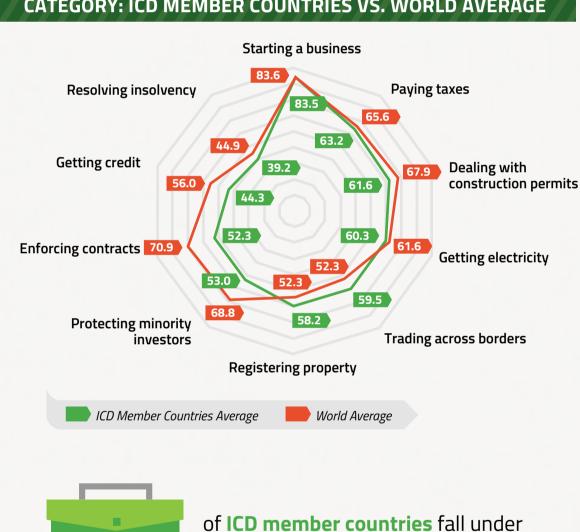

On average, ICD member countries score lower in most Doing Business categories, except for trading across borders and registering property.

## AVERAGE EASE OF DOING BUSINESS SCORE (0-100) BY CATEGORY: ICD MEMBER COUNTRIES VS. WORLD AVERAGE