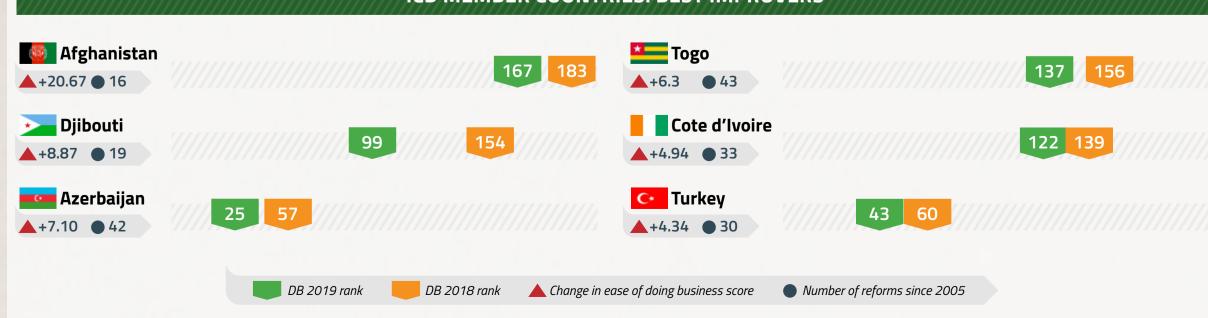

Six out of the top 10 economies with the most notable improvement in Doing Business 2019 are ICD member countries

## **ICD MEMBER COUNTRIES: BEST IMPROVERS**